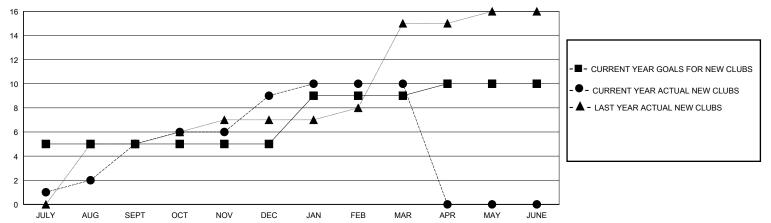

## MONTHLY MEMBERSHIP PROGRESS REPORT

District 318 C

Results as of: 3/31/2024

| GMT:                                        |               |             | GMT CA        |                                             |                        |                         |                                                    |  |
|---------------------------------------------|---------------|-------------|---------------|---------------------------------------------|------------------------|-------------------------|----------------------------------------------------|--|
| Clubs                                       |               |             |               | Members                                     |                        |                         |                                                    |  |
| RESULTS FOR 2023-2024                       |               |             |               | RESULTS FOR 2023-2024                       |                        |                         |                                                    |  |
| QUARTER                                     | NEW CLUB GOAL | NEW CLUBS   | DROPPED CLUBS | QUARTER MEMI                                | BER GROWTH NET<br>GOAL | MEMBER GROWTH<br>ACTUAL | DROPPED<br>MEMBERS ACTUAL<br>(including transfers) |  |
| JULY/AUG/SEPT<br>OCT/NOV/DEC<br>JAN/FEB/MAR | 5<br>0<br>4   | 5<br>4<br>1 | 1             | JULY/AUG/SEPT<br>OCT/NOV/DEC<br>JAN/FEB/MAR | 210<br>105<br>210      | 442<br>257<br>83        | 147<br>162<br>32                                   |  |
| APR/MAY/JUNE                                | 1             | 0           | 0             | APR/MAY/JUNE                                | 140                    | 0                       | 0                                                  |  |

## GOALS AND ACTUAL NEW CLUBS CUMULATIVE