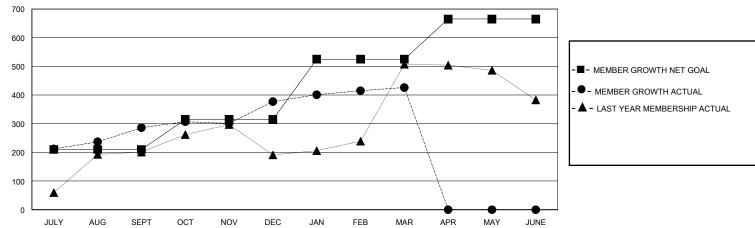

## MONTHLY MEMBERSHIP PROGRESS REPORT

District 318 C

Results as of: 3/31/2024

| GMT:                                        |               |             | GMT CA        |                                             |                        |                         |                                                    |  |
|---------------------------------------------|---------------|-------------|---------------|---------------------------------------------|------------------------|-------------------------|----------------------------------------------------|--|
| Clubs                                       |               |             |               | Members                                     |                        |                         |                                                    |  |
| RESULTS FOR 2023-2024                       |               |             |               | RESULTS FOR 2023-2024                       |                        |                         |                                                    |  |
| QUARTER                                     | NEW CLUB GOAL | NEW CLUBS   | DROPPED CLUBS | QUARTER MEMI                                | BER GROWTH NET<br>GOAL | MEMBER GROWTH<br>ACTUAL | DROPPED<br>MEMBERS ACTUAL<br>(including transfers) |  |
| JULY/AUG/SEPT<br>OCT/NOV/DEC<br>JAN/FEB/MAR | 5<br>0<br>4   | 5<br>4<br>1 | 1             | JULY/AUG/SEPT<br>OCT/NOV/DEC<br>JAN/FEB/MAR | 210<br>105<br>210      | 442<br>257<br>83        | 147<br>162<br>32                                   |  |
| APR/MAY/JUNE                                | 1             | 0           | 0             | APR/MAY/JUNE                                | 140                    | 0                       | 0                                                  |  |

## GOALS AND ACTUAL MEMBERS CUMULATIVE

| DROPPED CLUBS: 4  |     | 112 CLUBS OF 162 ADDED 1 OR MORE<br>NEW MEMBERS | GENDER DISTRIBUTION  MALE 4,634 (85.89%)  FEMALE 761 (14.11%) |   |       |
|-------------------|-----|-------------------------------------------------|---------------------------------------------------------------|---|-------|
| DROPPED MEMBERS   |     |                                                 | 1 211// 122                                                   | , |       |
| DECEASED          | 11  | CLICK HERE FOR CUMULATIVE                       | TOTAL FAMILY UNIT MEMBERS                                     |   | 1,285 |
| CLUB CANCELLED 43 |     | MEMBERSHIP DATA                                 |                                                               |   | 670   |
| OTHER             | 287 |                                                 | FAMILY MEMBERS PAYING HALF DUES                               |   | 679   |
| TOTAL             | 341 |                                                 |                                                               |   |       |